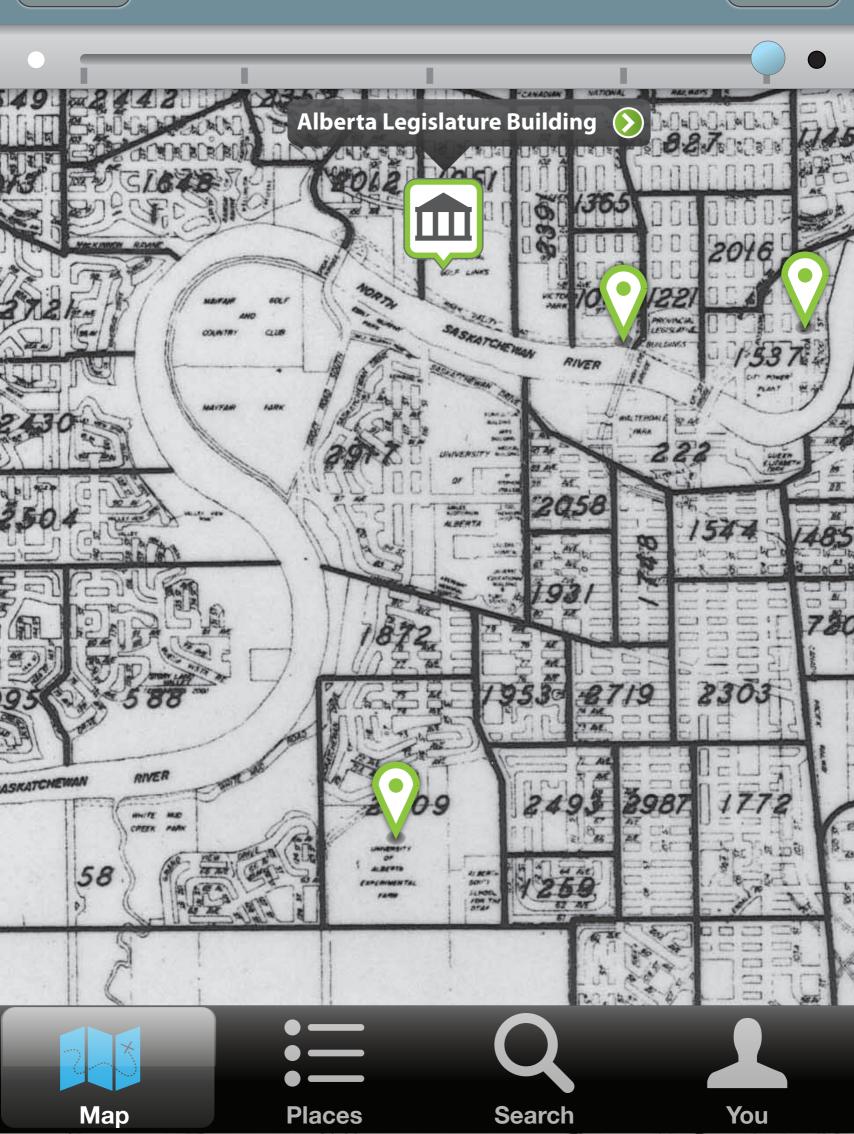

## Edmonton 1961

Fort

OFF

### Alberta Legislature Building Government Building

1907 109 st.