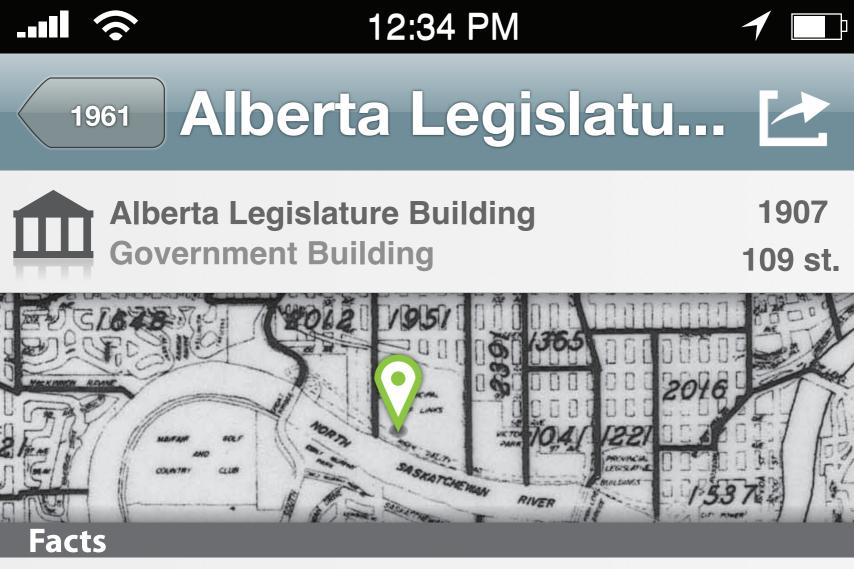

|
|  |                                         |                                       |
|  |                                         | · · · · · · · · · · · · · · ·         |
|  |                                         |                                       |
|  |                                         |                                       |
|  |                                         |                                       |



þ





### 1

## Places





You

## Search



### High Level Bridge

### Low Level Bridge



Мар

Places

Search



### 1

## Account



### User name

email

### **Social Networks**





**Twitter** 



### Foursquare

## Logout



Мар

Places

Search





# 







þ

## Edmonton 1961







Fort



OFF





## Edmonton 1961





þ

## Edmonton 1961





The Alberta Legislature Building was built between 1907 and 1913 in the Beaux Arts style at the same time as the much larger Saskatchewan and Manitoba legislative... More

### Views from the past



### **Check In Here**

### **Comments left behind**





### **Check In Here**

### **Comments left behind**

Someone - March, 1 2011

**Beautiful Place!!!** 

### Someone else - March, 14 2012

Terrible trafic. The design remembers me something.

### Unknown - Jan, 02 1907









**Check In** 



### **Check In Here**





### Alberta Legislature Building Government Building

1907 109 st.



## Comment

## Facebook

### Twitter

Email

### Cancel







## Facebook