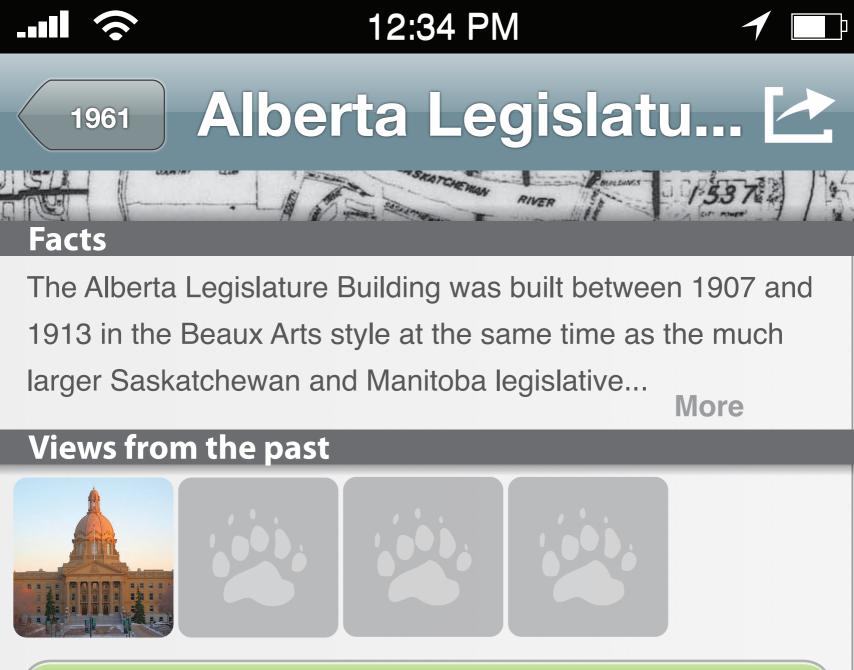

## Edmonton 1961

The Alberta Legislature Building was built between 1907 and 1913 in the Beaux Arts style at the same time as the much larger Saskatchewan and Manitoba legislative... More

### Views from the past